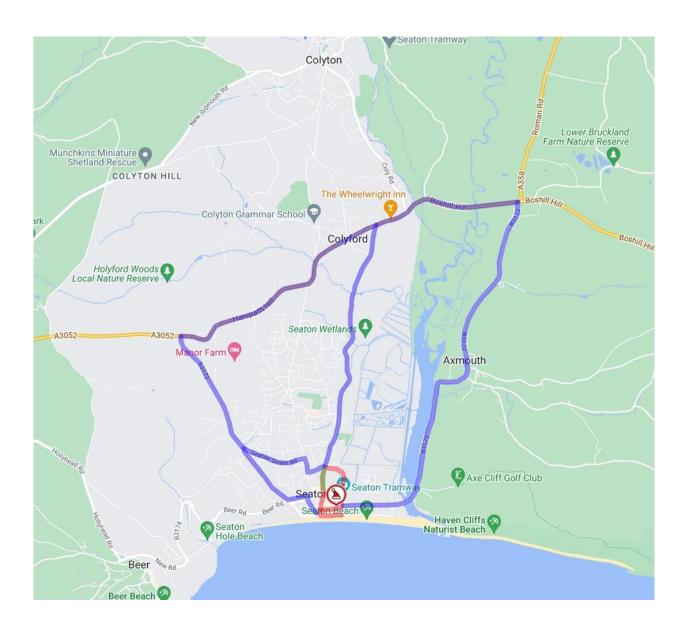

**HARBOUR ROAD** Between The Underfleet and Marine Place. **FORE STREET** between Cross Street and Marine Place. **MARINE PLACE and QUEEN STREET.** 

The alternative, signed, route for vehicles will be via - UNDERFLEET, MANOR ROAD, FORE STREET, CROSS STREET, HAREPATH ROAD, SEATON DOWN ROAD, MARLPITS LANE, BEER ROAD, SEA HILL, THE ESPLANADE, HARBOUR ROAD AND BEACH ROAD.

The alternative, signed, route for vehicles will be via - BEER ROAD, MARLPIT LANE, SEATON DOWN ROAD, SEATON DOWN HILL, HAREPATH ROAD, VALLEY VIEW, MANOR ROAD, FORE STREET, SEATON ROAD, COLYFORD ROAD, HARBOUR ROAD, A3052 B3172 AND AXMOUTH ROAD.