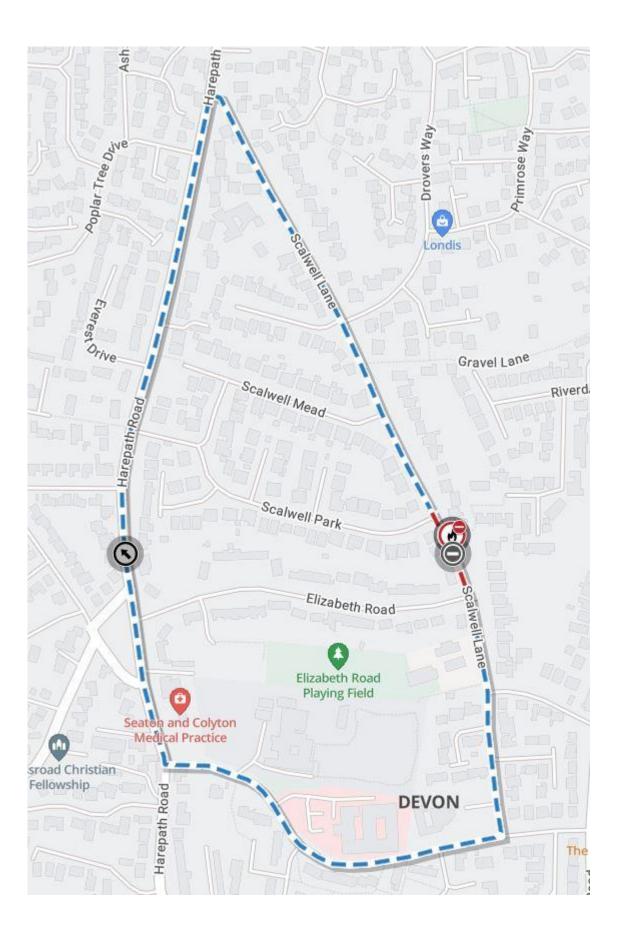

## THE COUNTY OF DEVON (TEMPORARY RESTRICTION) (SCALWELL LANE, SEATON) ORDER 2025

# Roads affected - SCALWELL LANE, SEATON

The alternative, signed, route for vehicles will be via – SCALWELL LANE, VALLEY VIEW, HAREPATH ROAD, SCALWELL LANE AND VICE VERSA.

This temporary restriction is considered necessary to enable - GAS MAIN REPLACEMENT WORKS