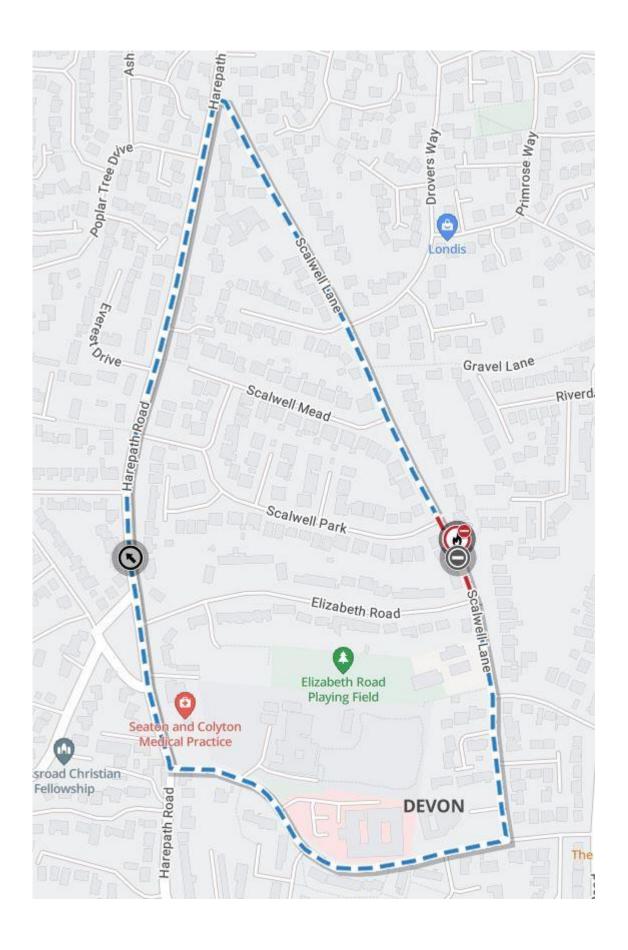

## THE COUNTY OF DEVON (TEMPORARY RESTRICTION) (SCALWELL LANE, SEATON) (NO. 2) ORDER 2025

No person shall cause or permit any vehicle to proceed or wait on the sections of Affected Roads.

Roads affected -

SCALWELL LANE, SEATON

The alternative, signed, route for vehicles will be via - SCALWELL LANE, VALLEY VIEW, HAREPATH ROAD, SCALWELL LANE. VICE VERSA.